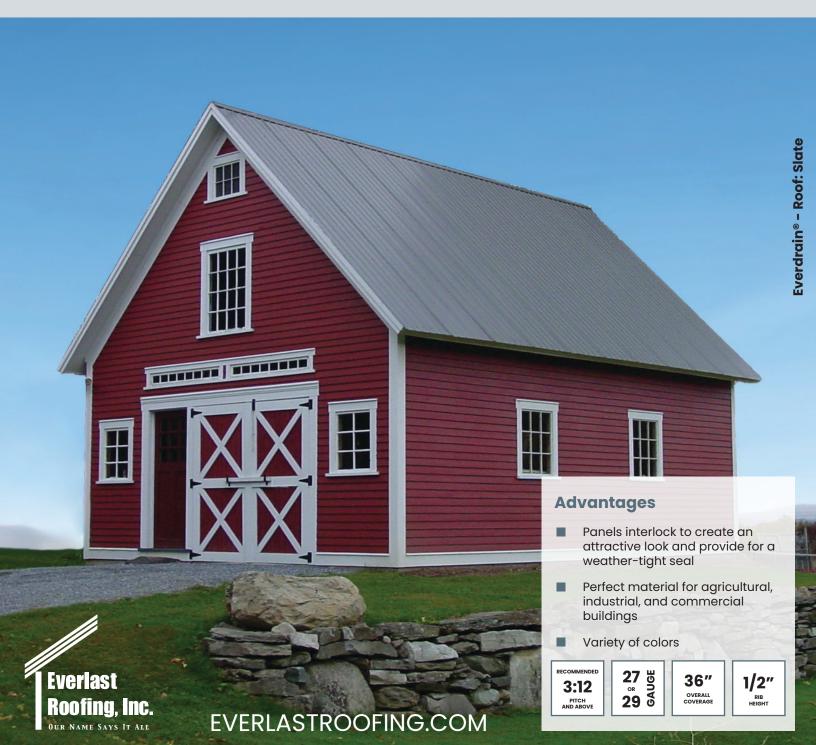

#### **Attractive Look**

The symmetrical pattern of Everdrain® creates an attractive board and batten look, which is a popular choice for a variety of building applications. The crisp, clean appearance, along with the variety of color options available make it the perfect roofing and siding material for agricultural, industrial, and commercial buildings. A full line of trims and accessories are available to complete your building project.

#### **Superior Strength**

The panels, which interlock to create the attractive look, also provide for the weather-tight seal. They have a deep drain channel, which protects against leakage. The wide overlap increases strength and protection at each joint. Everdrain® is 38" wide and provides 36" of coverage. The major ribs are 6" apart and approximately 1/2" high with two minor ribs in between.