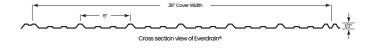

#### **Superior Strength**

The panels, which interlock to create the attractive look, also provide for the weather-tight seal. They have a deep drain channel, which protects against leakage. The wide overlap increases strength and protection at each joint. Everdrain® is 38" wide and provides 36" of coverage. The major ribs are 6" apart and approximately 1/2" high with two minor ribs in between.